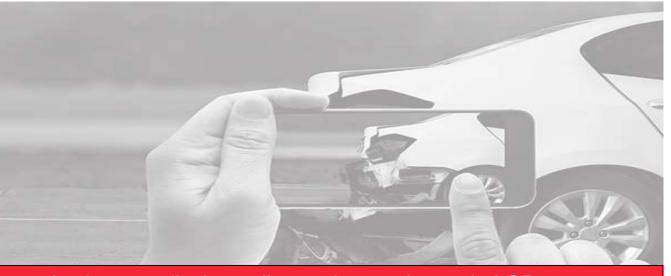

#### **Document the Scene**

Take photos at the scene, always ensuring your safety.

#### **Photo Checklist**

License(s) plate, make and model of vehicles involved.

Damage to the other vehicle involved.

Damage to your vehicle

Landmarks, street signs, or address markers to identify location.

Damage to any property or objects at the scene (debris, skids, fallen trees, etc.).